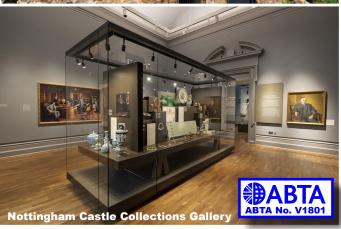

#### Day 1

Depart Royal Well at approx.08.30hrs. and travel north, making an appropriate comfort stop en route, to Nottingham Castle, Museum and Galleries, where group entrance is included. Inside the Ducal Palace there are a range of galleries & exhibitions about the History of Nottingham. This includes Nottingham Lace Gallery, Craft Gallery, Museum & Art collections in the Long Gallery, Museum of the Mercian Regiment, Rebellion Gallery and Robin Hood Adventures. We will then visit Nottingham Caves - the UK's largest network of caves - over 800 are hidden beneath its streets. At The City of Caves you can discover the largest publicly available section of this vast underground network. Enjoy a memorable adventure in history at the heart of this subterranean wonder - group entrance and guided tour are included. After the visit the coach will continue to Lincoln and the Holiday Inn where accommodation is reserved for two nights on a dinner, bed & breakfast basis.