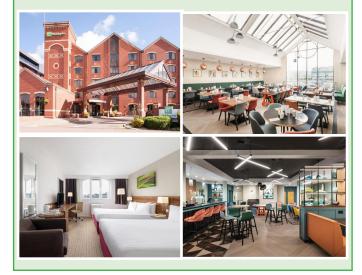

#### Accommodation - The Holiday Inn

Overlooking the scenic Brayford Waterfront area. All en-suite rooms are equipped with flat screen TV, telephone, tea/coffee making facilities and hairdryer. Hotel features include restaurant, bar, lift 24hr. front desk and free wi-fi access throughout the hotel.