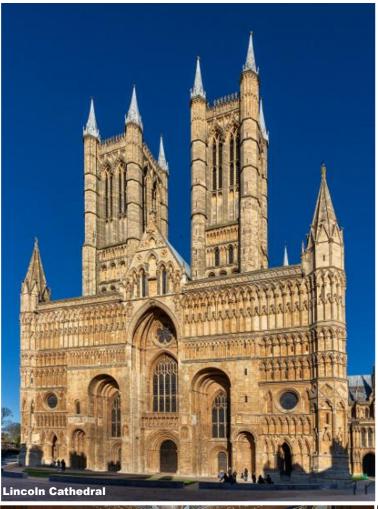

## **Departs Sunday 18th May 2025**

3 Days • 2 Nights

£405.00
per person

Organised by
HARRY SHAW

Group Travel

on behalf of
The Friends of The Wilson

After the success of our group tour to Yorkshire, we are offering a similar short break based in Lincoln. Brimming with history and heritage, Lincoln is one of England's finest cities and, being compact, can easily be explored on foot. Tackle the famous steep hill (downhill back to the hotel) and you will discover an array of independent shops, eye-catching buildings and photo-worthy moments. Follow the cobbles and you'll find Lincoln Cathedral, the Medieval Bishop's Palace and Lincoln Castle. These incredible attractions boast some of the finest architecture in the country, and a whole host of secrets are hidden within their walls.

#### Day 2

After breakfast the coach will depart for the short journey to Lincoln Cathedral, where group entrance and guided tour are included. Consecrated in the 11th century, this is one of the great Cathedrals of the world. After our visit we have decided to leave the remainder of the day at your leisure to explore the city, after which you can either walk down 'Steep Hill' back to the hotel (approx. ¾ mile) or the coach will be waiting to transfer those who prefer not to walk.