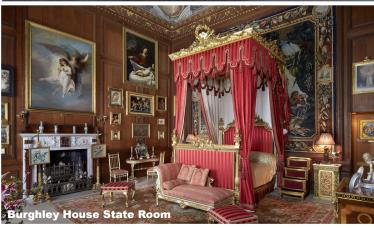

#### Day 3

After breakfast, the coach will make the short journey to the International Bomber Command Centre - This is a world-class facility to serve as a point for recognition, remembrance and reconciliation for Bomber Command - group entrance and guided tour are included. After the visit the coach will depart for Burghley House near Stamford, a magical home of magnificent State Rooms, awe-inspiring works of art and priceless treasures - group entrance and guided tour are included. After what is sure to be another interesting destination we will depart during the late afternoon for the journey back to Cheltenham, arriving during the mid-evening.