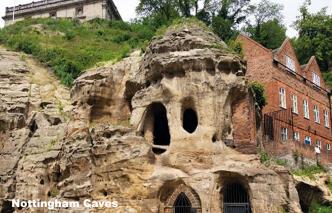

#### Day 1

Depart Royal Well at approx.08.30hrs. and travel north, making an appropriate comfort stop en route, to Nottingham Castle, Museum and Galleries, where group entrance is included. Inside the Ducal Palace there are a range of galleries & exhibitions about the History of Nottingham. This includes Nottingham Lace Gallery, Craft Gallery, Museum & Art collections in the Long Gallery, Museum of the Mercian Regiment, Rebellion Gallery and Robin Hood Adventures. We will then visit Nottingham Caves - the UK's largest network of caves - over 800 are hidden beneath its streets. At The City of Caves you can discover the largest publicly available section of this vast underground network. Enjoy a memorable adventure in history at the heart of this subterranean wonder - group entrance and guided tour are included. After the visit the coach will continue to Lincoln and the Holiday Inn where accommodation is reserved for two nights on a dinner, bed & breakfast basis.