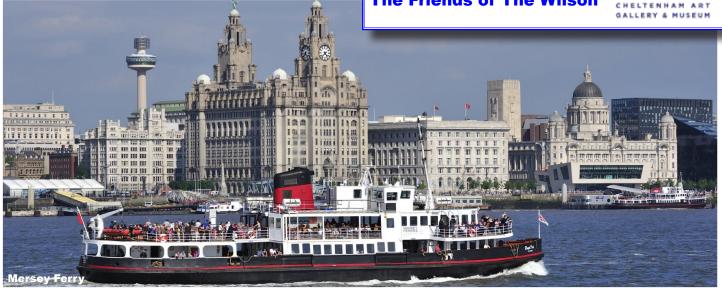

#### Day 3

Check out of your room following breakfast and leave your luggage in the hotel's left luggage facility. It's then an approx. 10-15 minute walk, (or for those who have any mobility issues, or the weather is inclement, the coach will be on hand) for the short transfer to Pier Head from where we will board the Mersey ferry for the 50-minute River Explorer cruise. There will then be more free time in the city, perhaps to visit the Walker Art Gallery and World Museum which are free to enter. We will make our way back to the hotel in the afternoon and the coach will depart for the return journey to Cheltenham, making an appropriate comfort stop en-route, arriving home mid-evening.

#### **Price Includes:**

- Return coach travel.
- 2 nights' accommodation on a dinner, bed & breakfast basis.
- Group entrance and guided tour of Port Sunlight Village.
- Morning guided tour of Liverpool.
- 50-minute River Explorer cruise with Mersey Ferries.
- Full ABTA financial protection.