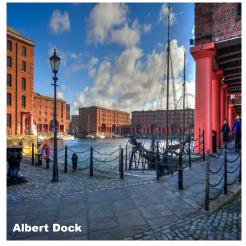

### Day 2

After breakfast a local guide will meet the group at the hotel for a tour of the city both on the coach and on foot. After this morning tour the remainder of the day will be free for you to explore the city, including its two cathedrals, Tate Liverpool and much more. A hidden gem in the Central Library is the impressive Picton Reading Room, one of the most beautiful libraries in the world.