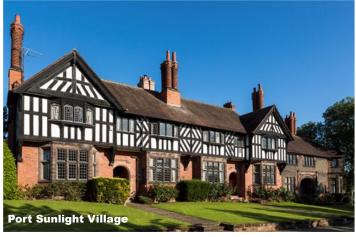

### Day 1

Depart at approx. 08.00hrs. and travel North, making an appropriate comfort stop en-route, to Port Sunlight, the village founded by 'Soap King' William Hesketh Lever in 1888. The Village was built to house Lever's 'Sunlight Soap' factory workers, but today is home to a fascinating museum, beautiful architecture, the world-class Lady Lever Art Gallery, stunning parkland and a thriving community. Our pre-booked visit will include a guided tour on board the coach along with free time to explore the Village and Art Gallery. After what is sure to be a very interesting visit, we will continue to the Jurys Inn Liverpool, where accommodation is reserved for two nights on a dinner, bed & breakfast basis.